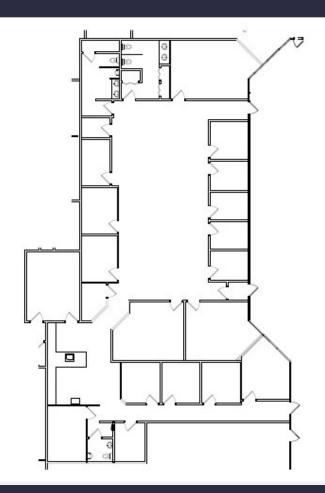

t signage available, separately metered tenant-controlled electricity, zero loss factor, covered parking available, and roving security. Parking ratio 3.8/1,000 RSF. Located in close proximity to numerous shopping centers, hotels, eateries, banking, big box retail, and fitness centers all within minutes from the campus.

#### **TRANSPORTATION**

Immediate access to Interstate 95. Free shuttle service from Tri-Rail with The Park at Broken Sound Shuttles.

#### **TECHNOLOGY**

AT&T, Level 3

#### **SUSTAINABILITY**

Green initiatives in place by tenants and property management to include janitorial and recycling.

**Building Owner:** Workspace Property Trust

Total Building Size: 85,610 SF



## 951 Broken Sound Parkway Suite 180

Boca Raton, Florida 33487



### 4,802 RSF Available 5.1.25





# Spaces for the Way Work Happens Today.

These beautifully designed themes inspire creativity and encourage productivity. Whether you are looking for 1,000 square feet or 100,000 square feet, our in-house design & development team can deliver a turnkey office solution.

## Tailored for the Evolution of Office:

- "A La Carte" or "On Demand" Furniture Packages Avaliable
- Plug & Play IT Packages Available



Scan here to learn more about our premium theme selects.







\*Indicative of the look and feel (not the actual suite)