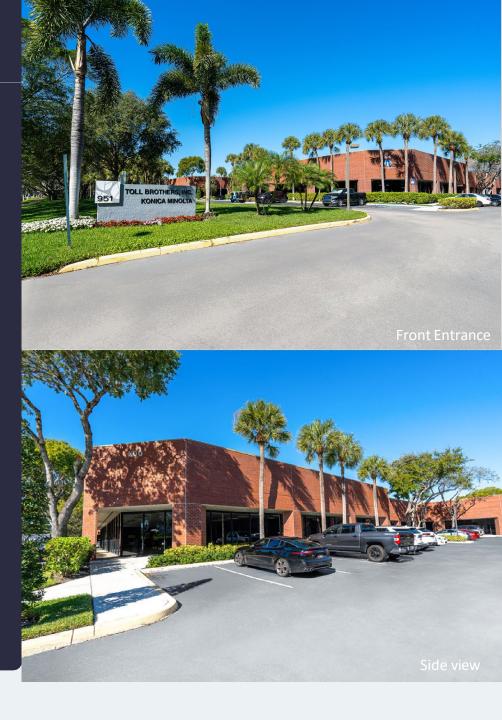

#### **AMENITIES**

100% Tenant controlled with no shared spaces. Single story office/flex building in prestigious "The Park at Broken Sound". Featuring store front entrances with both individual and monument signage available, separately metered tenant-controlled electricity, zero loss factor, covered parking available, and roving security. Parking ratio 3.8/1,000 RSF. Located in close proximity to numerous shopping centers, hotels, eateries, banking, big box retail, and fitness centers all within minutes from the campus.

#### **TRANSPORTATION**

Immediate access to Interstate 95. Free shuttle service from Tri-Rail with The Park at Broken Sound Shuttles.