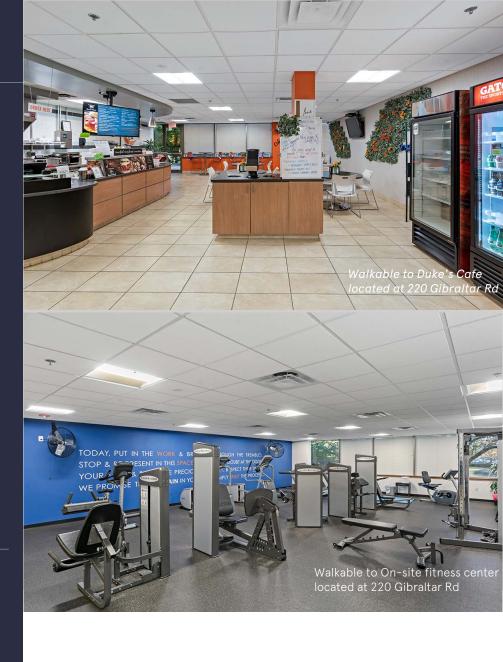

Tenants enjoy the proximity to countless lifestyle centers, the walkability to restaurants, and numerous on-site amenities throughout our campus such as:

- On-site Beer Garden at 100 Lakeside
- On-site EV charging stations throughout campus
- On-site Fitness Center at 100 Lakeside
- Synergy at 100 Lakeside Conference Center
- Fully equipped conference facility at 200 Gibraltar
- Access to (5) daycares minutes from the office
- 555 Flats Luxury Living under 1 mile away
- Shopping at the Upper Dublin Promenade under 2 miles away