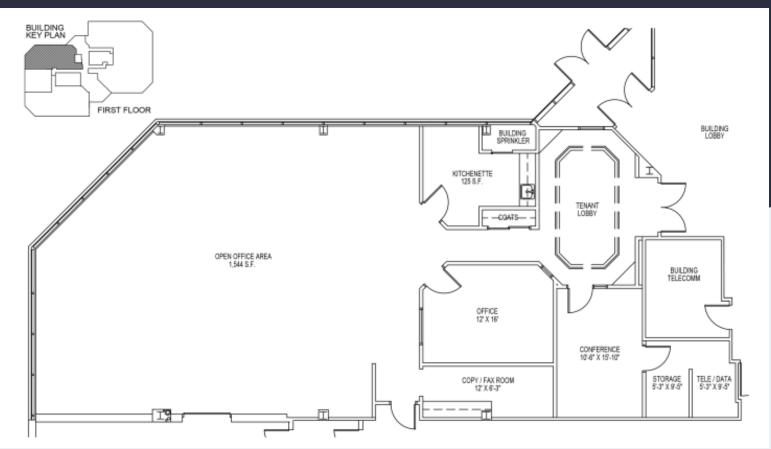

## 3,392 SF Available Now

Office Space

#### 3,392 SF Available for Lease

Office Space

Leasing Information

700 Dresher Road, Suite 150 (215) 328-2732 www.workspaceproperty.com Doug Himmelreich Director of Leasing Dhimmelreich@workspaceproperty.com