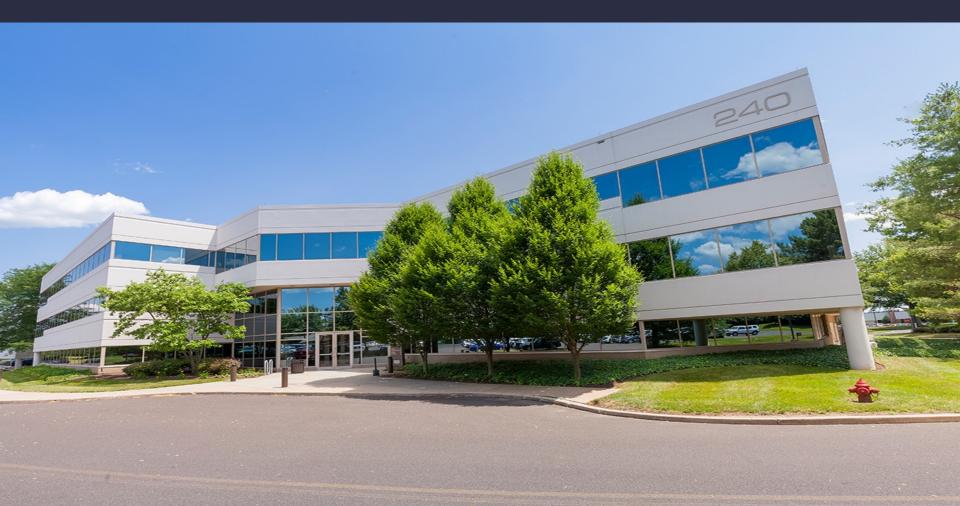

## 240 Gibraltar Road I Suite 170

Horsham, Pennsylvania, 19044

#### AMENITIES

240 Gibraltar Road is an Energy Star-rated, three-story, multi-tenant office building in Horsham, Pennsylvania. This Class "A" office features a fitness center with showers, a full-service on-site café with outside patio seating, on-site fitness center at 220 Gibraltar Rd. With its proximate location to the Pennsylvania's Turnpike, routes 611, 63 and 309 providing access to New York, Princeton, Trenton and Philadelphia, 240 Gibraltar is a must-visit for business professionals welcoming clients across the tri-state.