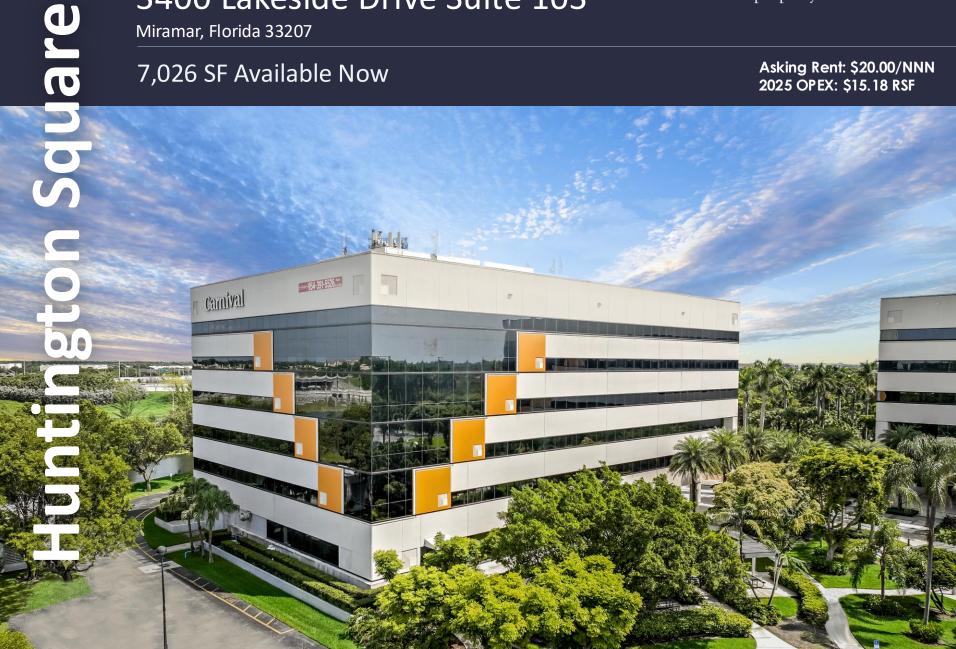

## 3400 Lakeside Drive Suite 103

Miramar, Florida 33027

Miramar, Florida 33207

7,026 SF Available Now

Asking Rent: \$20.00/NNN 2025 OPEX: \$15.18 RSF

#### **AMENITIES**

Class "A" office campus in prestigious "Huntington Business Park" located with immediate access to I-75. On-site management, newly renovated café and security, outdoor tenant lounge with covered seating areas, updated conference facility, free Wi-Fi in lobby, and 5.5/1,000 SF parking ratio. Proximity to shopping centers, hotels, restaurants, banks, daycare and fitness centers.