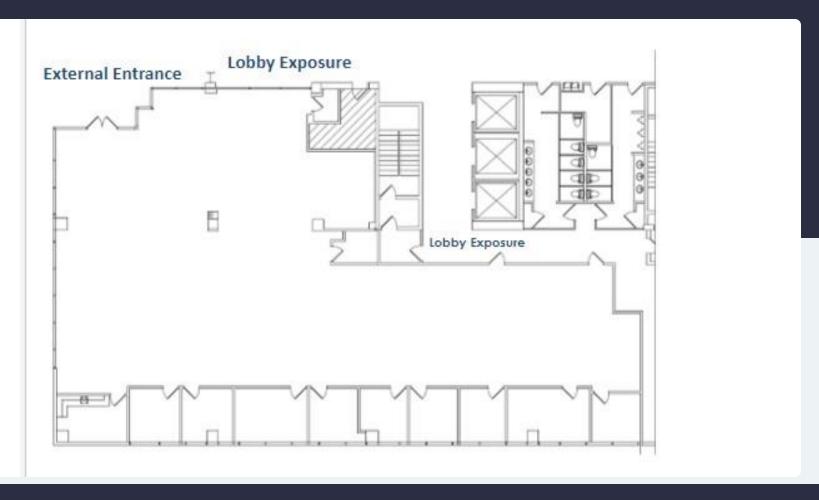

"Huntington Business Park" located with immediate access to I-75. On-site management, newly renovated café and security, outdoor tenant lounge with covered seating areas, updated conference facility, free Wi-Fi in lobby, and 5.5/1,000 SF parking ratio. Proximity to shopping centers, hotels, restaurants, banks, daycare and fitness centers.

#### **TRANSPORTATION**

Interstate 75 frontage with easy access to all major highways

#### **TECHNOLOGY**

Clear Wireless, Comcast

#### **SUSTAINABILITY**

Energy Star labeled building. Green initiatives in place by tenants and property management to include janitorial and recycling.

**Building Owner: Workspace Property Trust** 

Total Building Size: 120,130 SF



## 3400 Lakeside Drive Suite 103

Miramar, Florida 33207



## 7,026 SF Available Now





# Spaces for the Way Work Happens Today.

These beautifully designed themes inspire creativity and encourage productivity. Whether you are looking for 1,000 square feet or 100,000 square feet, our in-house design & development team can deliver a turnkey office solution.

### Tailored for the Evolution of Office:

- "A La Carte" or "On Demand" Furniture
  Packages Avaliable
- Plug & Play IT Packages Available



Scan here to learn more about our premium theme selects.









\*Indicative of the look and feel (not the actual suite)