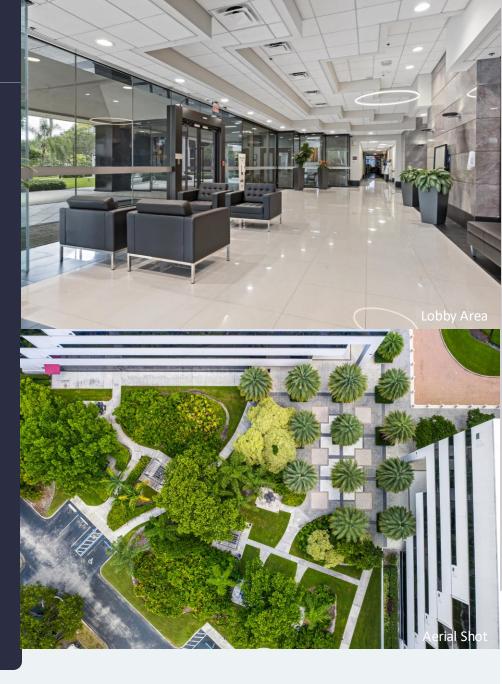

#### **AMENITIES**

Class "A" office campus in prestigious "Huntington Business Park" located with immediate access to I-75. On-site management, newly renovated café and security, outdoor tenant lounge with covered seating areas, updated conference facility, free Wi-Fi in lobby, and 5.5/1,000 SF parking ratio. Proximity to shopping centers, hotels, restaurants, banks, daycare and fitness centers.