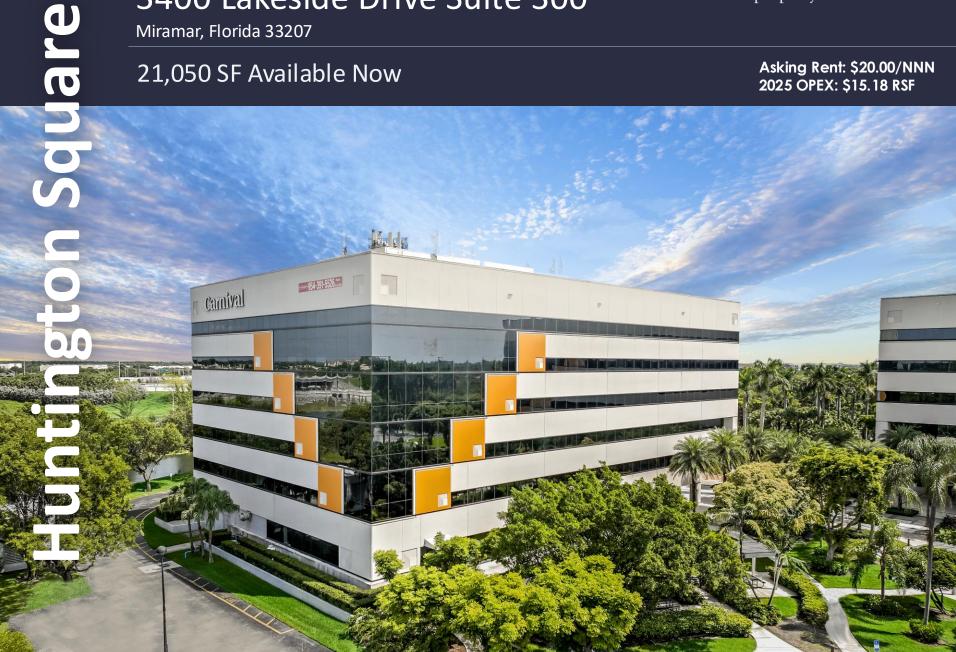

## 3400 Lakeside Drive Suite 300

Miramar, Florida 33027

## 3400 Lakeside Drive Suite 300

Miramar, Florida 33207

## 21,050 SF Available Now

workspace property trust

Miramar, Florida 33207

21,050 SF Available Now

Asking Rent: \$20.00/NNN 2025 OPEX: \$15.18 RSF