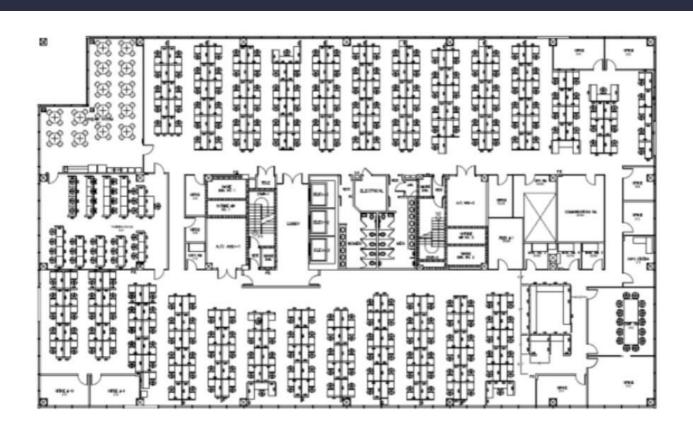

Huntington Business Park" located with immediate access to I-75. On-site management, newly renovated café and security, outdoor tenant lounge with covered seating areas, updated conference facility, free Wi-Fi in lobby, and 5.5/1,000 SF parking ratio. Proximity to shopping centers, hotels, restaurants, banks, daycare and fitness centers.

#### **TRANSPORTATION**

Interstate 75 frontage with easy access to all major highways

#### **TECHNOLOGY**

Clear Wireless, Comcast

#### **SUSTAINABILITY**

Energy Star labeled building. Green initiatives in place by tenants and property management to include janitorial and recycling.

**Building Owner: Workspace Property Trust** 

Total Building Size: 120,130 SF



## 3400 Lakeside Drive Suite 300

Miramar, Florida 33207



## 21,050 SF Available Now





# Spaces for the Way Work Happens Today.

These beautifully designed themes inspire creativity and encourage productivity. Whether you are looking for 1,000 square feet or 100,000 square feet, our in-house design & development team can deliver a turnkey office solution.

### Tailored for the Evolution of Office:

- "A La Carte" or "On Demand" Furniture
  Packages Avaliable
- Plug & Play IT Packages Available



Scan here to learn more about our premium theme selects.









\*Indicative of the look and feel (not the actual suite)