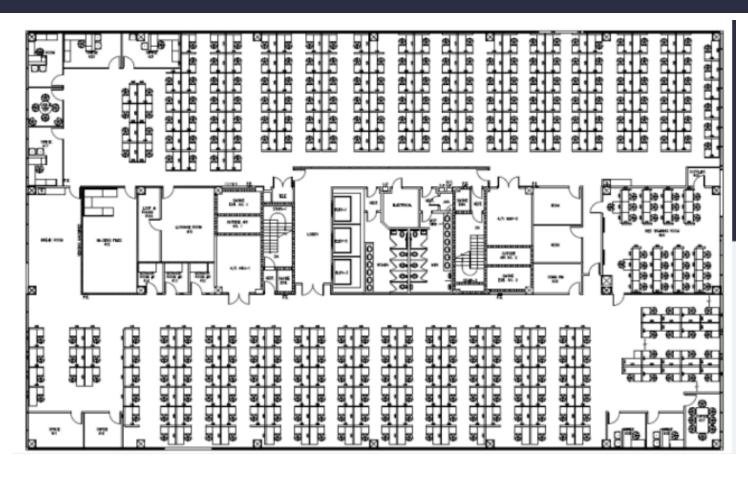

ington Business Park" located with immediate access to I-75. On-site management, newly renovated café and security, outdoor tenant lounge with covered seating areas, updated conference facility, free Wi-Fi in lobby, and 5.5/1,000 SF parking ratio. Proximity to shopping centers, hotels, restaurants, banks, daycare and fitness centers.

#### **TRANSPORTATION**

Interstate 75 frontage with easy access to all major highways

#### **TECHNOLOGY**

Clear Wireless, Comcast

#### **SUSTAINABILITY**

Energy Star labeled building. Green initiatives in place by tenants and property management to include janitorial and recycling.

**Building Owner: Workspace Property Trust** 

Total Building Size: 120,130 SF



## 3400 Lakeside Drive Suite 400

Miramar, Florida 33207



## 21,650 SF Available 12.1.25





# Spaces for the Way Work Happens Today.

These beautifully designed themes inspire creativity and encourage productivity. Whether you are looking for 1,000 square feet or 100,000 square feet, our in-house design & development team can deliver a turnkey office solution.

#### Tailored for the Evolution of Office:

- "A La Carte" or "On Demand" Furniture
  Packages Avaliable
- Plug & Play IT Packages Available



Scan here to learn more about our premium theme selects.









\*Indicative of the look and feel (not the actual suite)