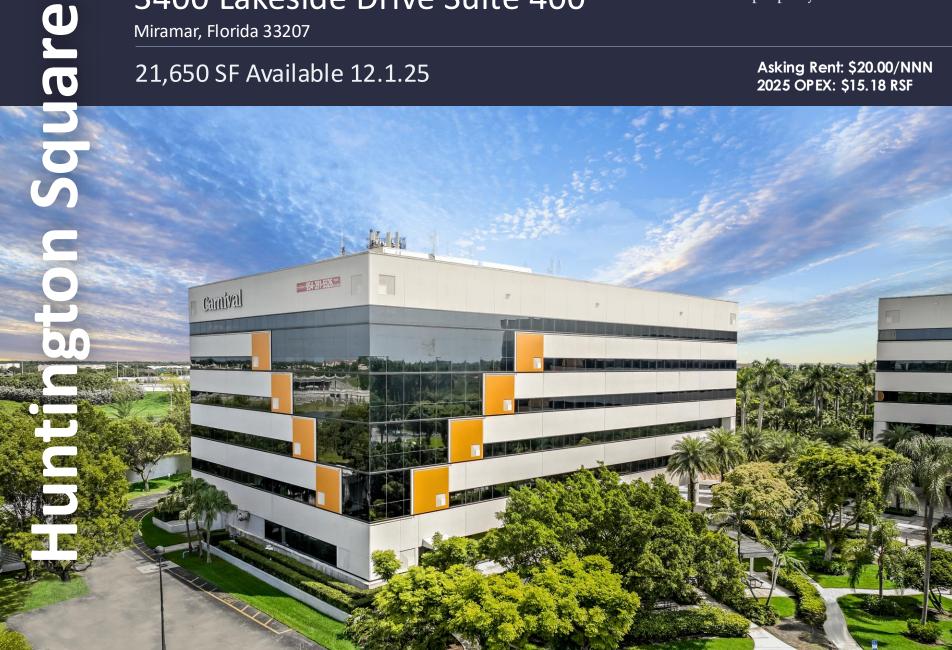

## 3400 Lakeside Drive Suite 400

Miramar, Florida 33207

21,650 SF Available 12.1.25

Asking Rent: \$20.00/NNN 2025 OPEX: \$15.18 RSF

### 3400 Lakeside Drive Suite 400

Miramar, Florida 33027

## 3400 Lakeside Drive Suite 400

Miramar, Florida 33207

## 21,650 SF Available 12.1.25