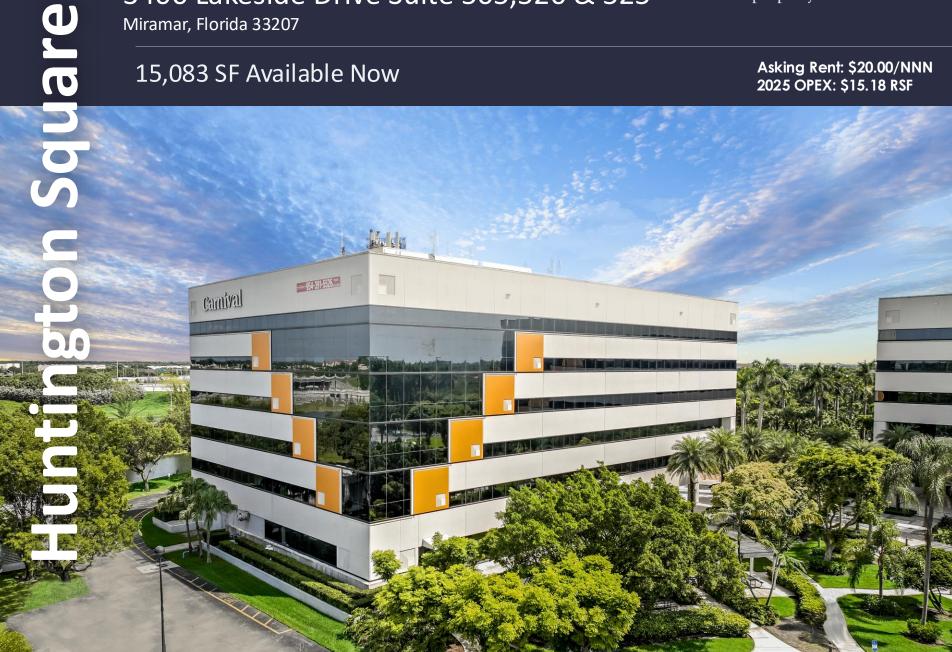

## 3400 Lakeside Drive Suite 505,520 & 525

Miramar, Florida 33207

15,083 SF Available Now

Asking Rent: \$20.00/NNN 2025 OPEX: \$15.18 RSF

## 3400 Lakeside Drive Suite 505,520 & 525

Miramar, Florida 33207

### 15,083 SF Available Now