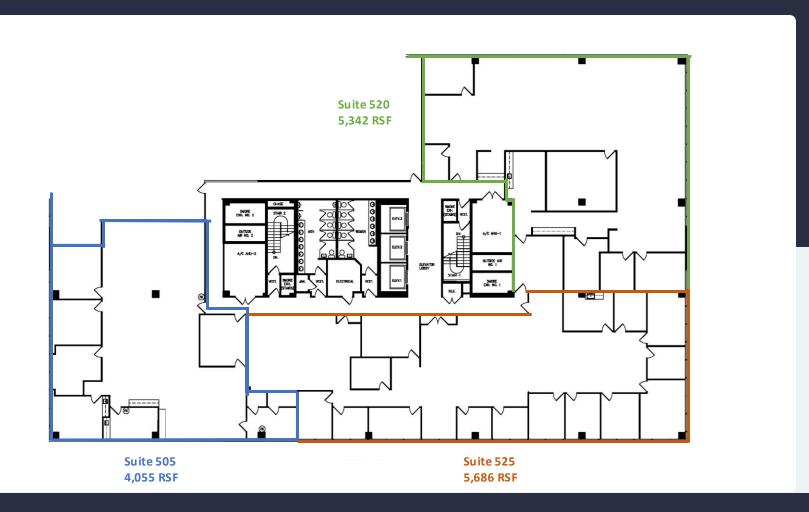

Business Park" located with immediate access to I-75. On-site management, newly renovated café and security, outdoor tenant lounge with covered seating areas, updated conference facility, free Wi-Fi in lobby, and 5.5/1,000 SF parking ratio. Proximity to shopping centers, hotels, restaurants, banks, daycare and fitness centers.

#### **TRANSPORTATION**

Interstate 75 frontage with easy access to all major highways

#### **TECHNOLOGY**

Clear Wireless, Comcast

#### **SUSTAINABILITY**

Energy Star labeled building. Green initiatives in place by tenants and property management to include janitorial and recycling.

**Building Owner: Workspace Property Trust** 

Total Building Size: 120,130 SF



## 3400 Lakeside Drive Suite 505,520 & 525

Miramar, Florida 33207



### 15,083 SF Available Now





# Spaces for the Way Work Happens Today.

These beautifully designed themes inspire creativity and encourage productivity. Whether you are looking for 1,000 square feet or 100,000 square feet, our in-house design & development team can deliver a turnkey office solution.

#### Tailored for the Evolution of Office:

- "A La Carte" or "On Demand" Furniture
  Packages Avaliable
- Plug & Play IT Packages Available



Scan here to learn more about our premium theme selects.









\*Indicative of the look and feel (not the actual suite)