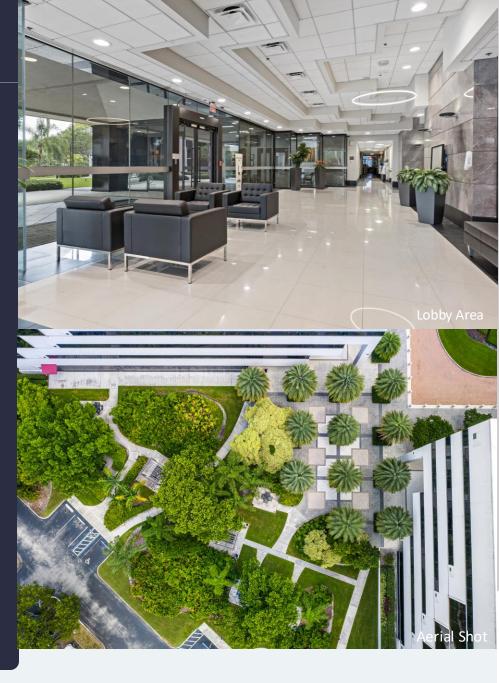

#### **AMENITIES**

Class "A" office campus in prestigious "Huntington Business Park" located with immediate access to I-75. On-site management, newly renovated café and security, outdoor tenant lounge with covered seating areas, updated conference facility, free Wi-Fi in lobby, and 5.5/1,000 SF parking ratio. Proximity to shopping centers, hotels, restaurants, banks, daycare and fitness centers.