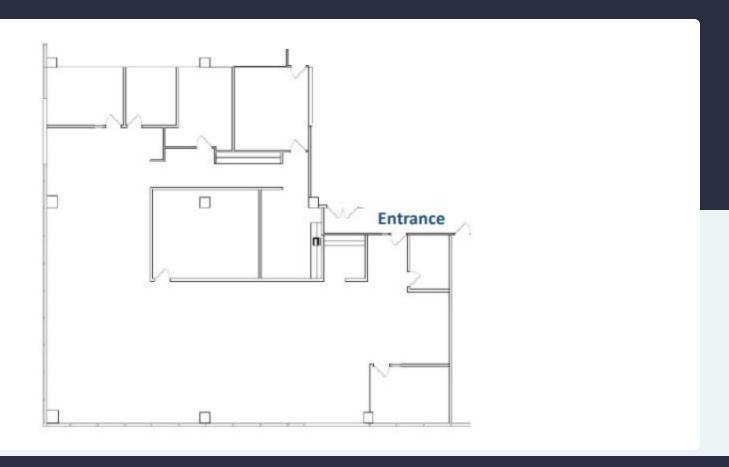

"Huntington Business Park" located with immediate access to I-75. On-site management, newly renovated café and security, outdoor tenant lounge with covered seating areas, updated conference facility, free Wi-Fi in lobby, and 5.5/1,000 SF parking ratio. Proximity to shopping centers, hotels, restaurants, banks, daycare and fitness centers.

#### **TRANSPORTATION**

Interstate 75 frontage with easy access to all major highways

#### **TECHNOLOGY**

Clear Wireless, Comcast

#### **SUSTAINABILITY**

Energy Star labeled building. Green initiatives in place by tenants and property management to include janitorial and recycling.

**Building Owner: Workspace Property Trust** 

Total Building Size: 120,130 SF



## 3400 Lakeside Drive Suite 520

Miramar, Florida 33207



## 5,342 SF Available Now





# Spaces for the Way Work Happens Today.

These beautifully designed themes inspire creativity and encourage productivity. Whether you are looking for 1,000 square feet or 100,000 square feet, our in-house design & development team can deliver a turnkey office solution.

#### Tailored for the Evolution of Office:

- "A La Carte" or "On Demand" Furniture
  Packages Avaliable
- Plug & Play IT Packages Available



Scan here to learn more about our premium theme selects.









\*Indicative of the look and feel (not the actual suite)