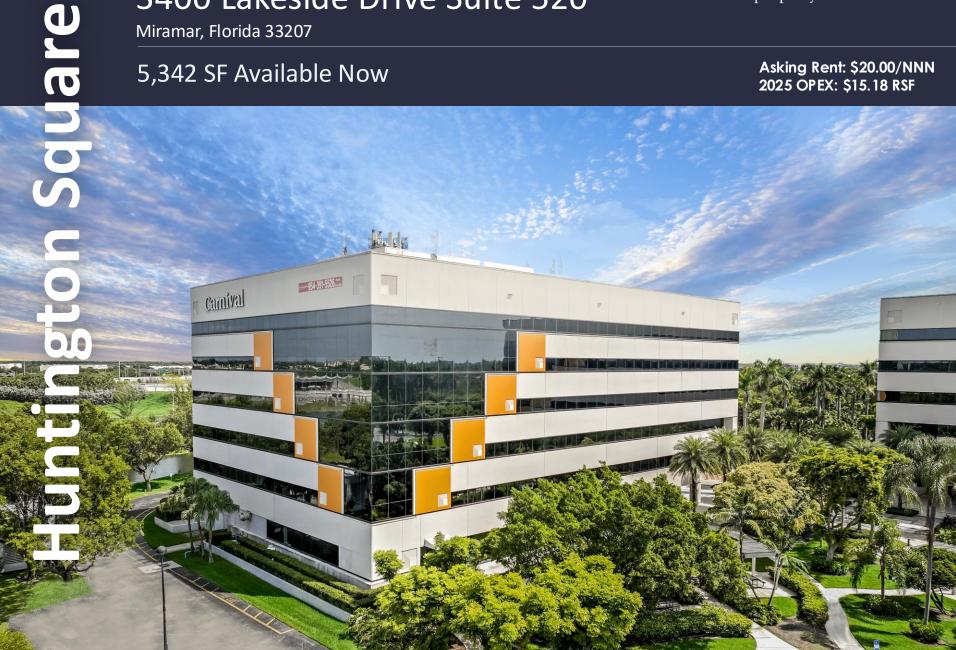

## 3400 Lakeside Drive Suite 520

workspace property trust

Miramar, Florida 33207

5,342 SF Available Now

Asking Rent: \$20.00/NNN 2025 OPEX: \$15.18 RSF

#### **AMENITIES**

Class "A" office campus in prestigious "Huntington Business Park" located with immediate access to I-75. On-site management, newly renovated café and security, outdoor tenant lounge with covered seating areas, updated conference facility, free Wi-Fi in lobby, and 5.5/1,000 SF parking ratio. Proximity to shopping centers, hotels, restaurants, banks, daycare and fitness centers.

#### **SUSTAINABILITY**

Energy Star labeled building. Green initiatives in place by tenants and property management to include janitorial and recycling.

**Building Owner: Workspace Property Trust** 

Total Building Size: 120,130 SF