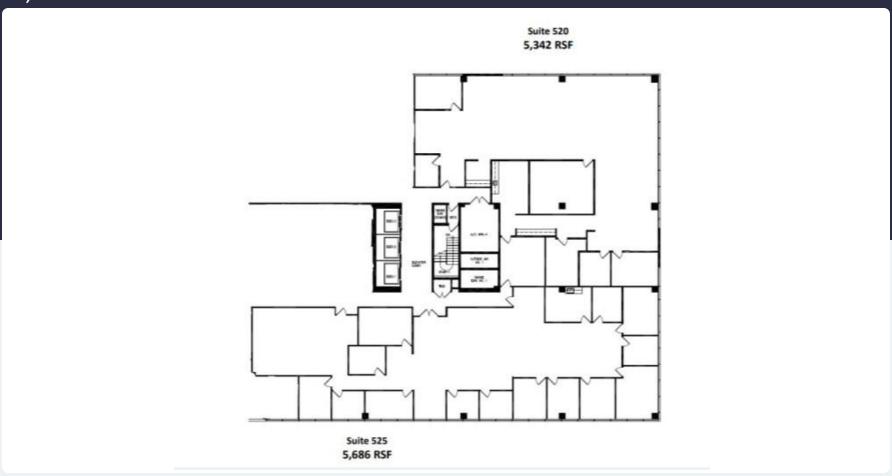

gton Business Park" located with immediate access to I-75. On-site management, newly renovated café and security, outdoor tenant lounge with covered seating areas, updated conference facility, free Wi-Fi in lobby, and 5.5/1,000 SF parking ratio. Proximity to shopping centers, hotels, restaurants, banks, daycare and fitness centers.

#### **TRANSPORTATION**

Interstate 75 frontage with easy access to all major highways

#### **TECHNOLOGY**

Clear Wireless, Comcast

#### **SUSTAINABILITY**

Energy Star labeled building. Green initiatives in place by tenants and property management to include janitorial and recycling.

**Building Owner: Workspace Property Trust** 

Total Building Size: 120,130 SF



## 3400 Lakeside Drive Suite 520 & 525

Miramar, Florida 33207



## 11,028 SF Available Now





# Spaces for the Way Work Happens Today.

These beautifully designed themes inspire creativity and encourage productivity. Whether you are looking for 1,000 square feet or 100,000 square feet, our in-house design & development team can deliver a turnkey office solution.

### Tailored for the Evolution of Office:

- "A La Carte" or "On Demand" Furniture
  Packages Avaliable
- Plug & Play IT Packages Available



Scan here to learn more about our premium theme selects.









\*Indicative of the look and feel (not the actual suite)