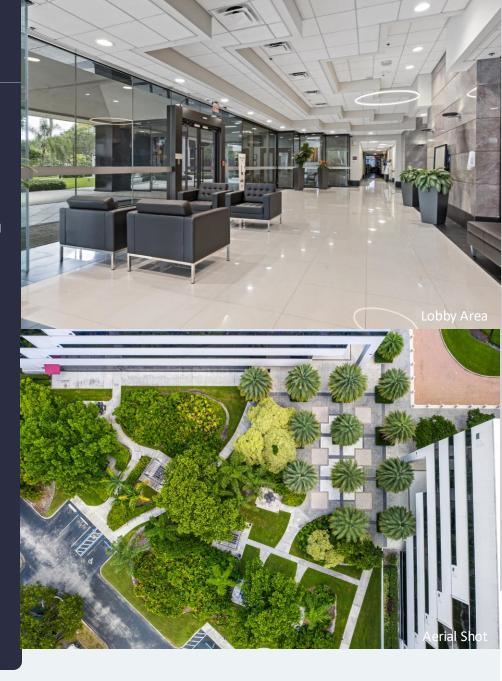

#### **AMENITIES**

Class "A" office campus in prestigious "Huntington Business Park" located with immediate access to I-75. On-site management, newly renovated café and security, outdoor tenant lounge with covered seating areas, updated conference facility, free Wi-Fi in lobby, and 5.5/1,000 SF parking ratio. Proximity to shopping centers, hotels, restaurants, banks, daycare and fitness centers.