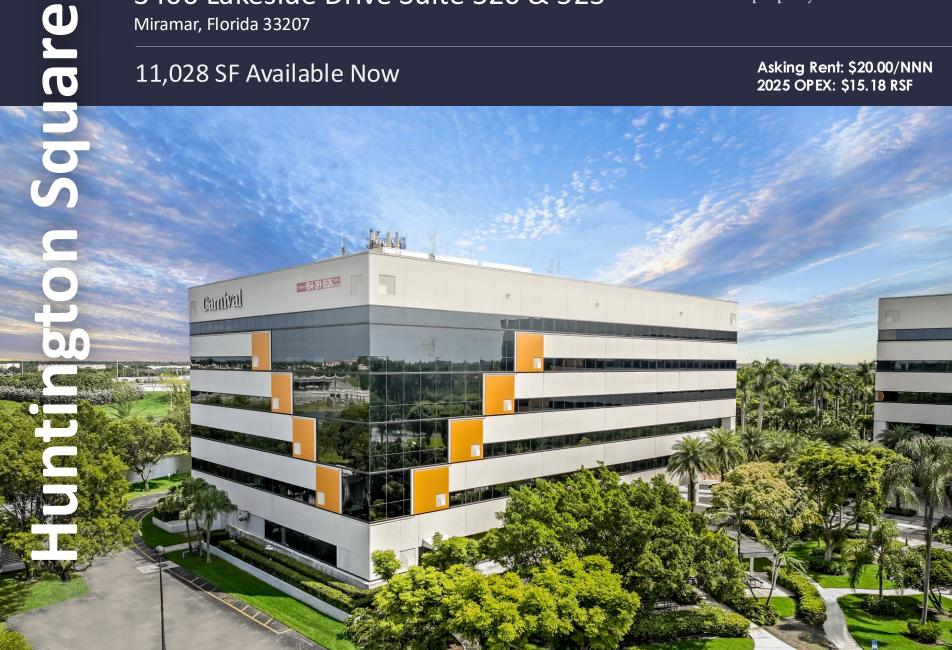

## 3400 Lakeside Drive Suite 520 & 525

Miramar, Florida 33207

11,028 SF Available Now

Asking Rent: \$20.00/NNN 2025 OPEX: \$15.18 RSF

## 3400 Lakeside Drive Suite 520 & 525

Miramar, Florida 33207

## 11,028 SF Available Now